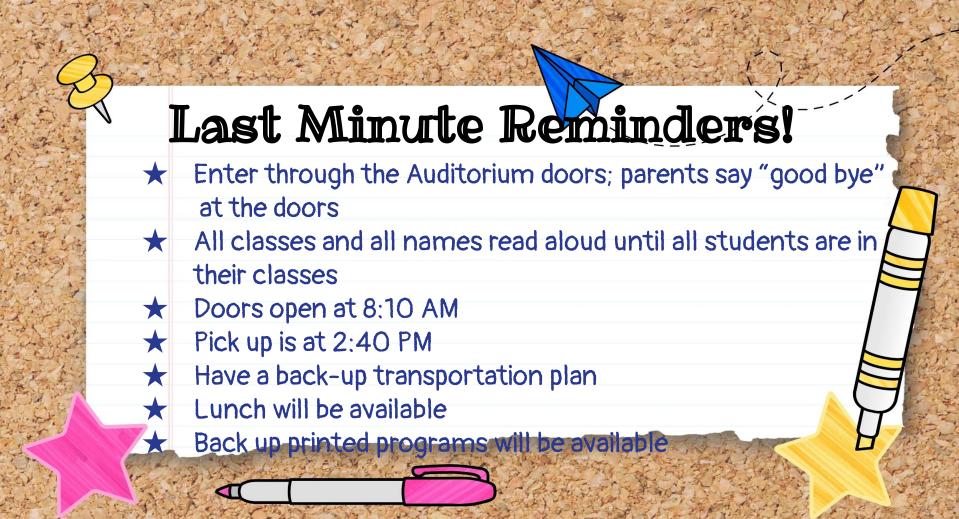

### **Arrival & Dismissal**

- ★ Separate 6th grade entrance "Auditorium Entrance"
- ★ Choices: Yellow bus (Auditorium), Metro card, bike, drop off or walk
- ★ Pre-designated bus route is listed on the purple paper
  - \*\*Yellow bus routes on flyer- ONLY ROUTES AVAILABLE
  - If OK- DO NOTHING
  - IF NOT OK- fill out Transportation Form
- ★ May not select Metro Card AND Yellow Bus
- ★ USE NYCSA for bus information and the new monitoring app:
- NYC School Bus app (available for download on both <u>iPhone</u> and <u>Android</u> devices)

## What's Next?

- → Register for NYSCA
- → Review your child's program
- → Pick Up Supplies
- → Plan transportation and back up plan
- → Start practicing: waking up at your child's school wake- up time.
- → Get a good night's sleep on 9/6!
- → Get ready for a great first day -9/7- use Auditorium Entrance
- → HW for 9/7, due 9/8 : Complete paperwork in Opening Day packet!!