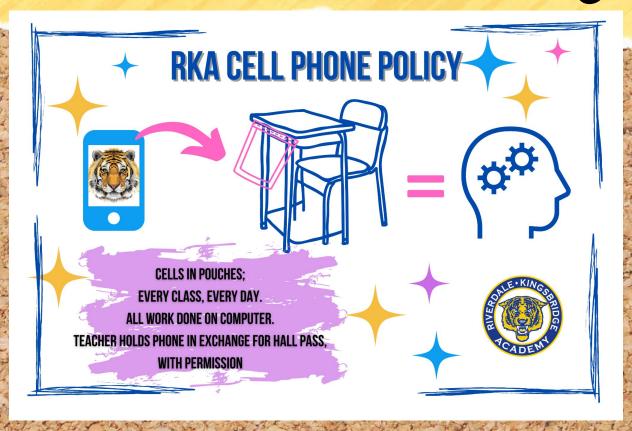

## Electronics Policy

In order to promote intellectual engagement and maintain a wholesome and productive environment, all students will

- Bring Chromebooks daily,
- Place cell phones in pocket on desk.
- Students hand in cell phones to teacher to use hall pass if needed.
- Complete classwork using Chromebook during the school day

\*\*6th Graders receive devices if needed during first week

\*\*Daily loaners available if needed

### Non-Negotiables

- No fighting
- No bullying
- No inappropriate internet behavior
- All cell phones in pocket holder behind teacher's desk